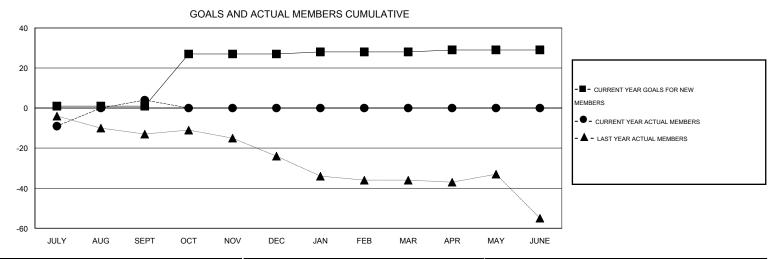

## Judy Hankom **LOCATION IOWA** GMT CA 1 Clubs Members RESULTS FOR 2015-2016 RESULTS FOR 2015-2016 NEW CLUB NEW CLUBS DROPPED NET NEW MEMBER CHARTER AND DROPPED NET QUARTER QUARTER GOAL CLUBS GAIN/LOSS GOAL NEW MEMBERS MEMBERS GAIN/LOSS ADDED 0 0 0 0 1 29 25 4 JULY/AUG/SEPT JULY/AUG/SEPT 0 0 26 5 0 OCT/NOV/DEC -4 OCT/NOV/DEC